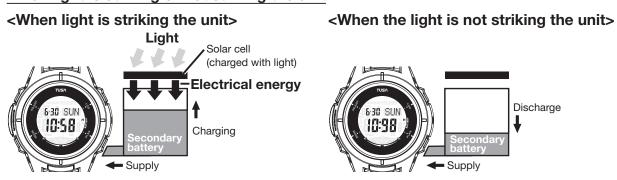

## ■ Solar Charging System

The TUSA IQ 1203 CE solar panel is integrated into the display of the computer.

- · Long life solar charged battery eliminates the need for unwanted battery changes.
- · To ensure charging occurs; expose the computer display window to sunlight.
- It is recommended to charge your computer once a month to ensure its proper function.

#### When light is striking or not striking the unit

The TUSA IQ 1203 CE, when charged, will always display the clock feature, even if no light is present. On land, the computer is making calculations every 20 sec. In Dive Mode (submersed), the computer is making calculations every second.