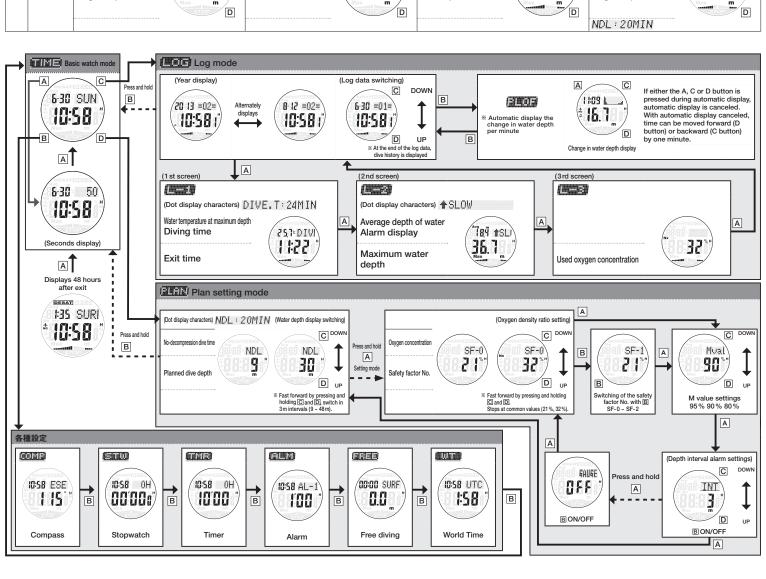

may lead to serious accidents.

TUSA top page: http://www.tusa.com/

## ■ Solar Charging System

The TUSA IQ 1203 CE solar panel is integrated into the display of the computer.

- · Long life solar charged battery eliminates the need for unwanted battery changes.
- · To ensure charging occurs; expose the computer display window to sunlight.
- It is recommended to charge your computer once a month to ensure its proper function.

#### When light is striking or not striking the unit



The TUSA IQ 1203 CE, when charged, will always display the clock feature, even if no light is present. On land, the computer is making calculations every 20 sec. In Dive Mode (submersed), the computer is making calculations every second.

## IQ1203 CE Basic Operation Guide ADJUST B MODE C LOG D PLAN button