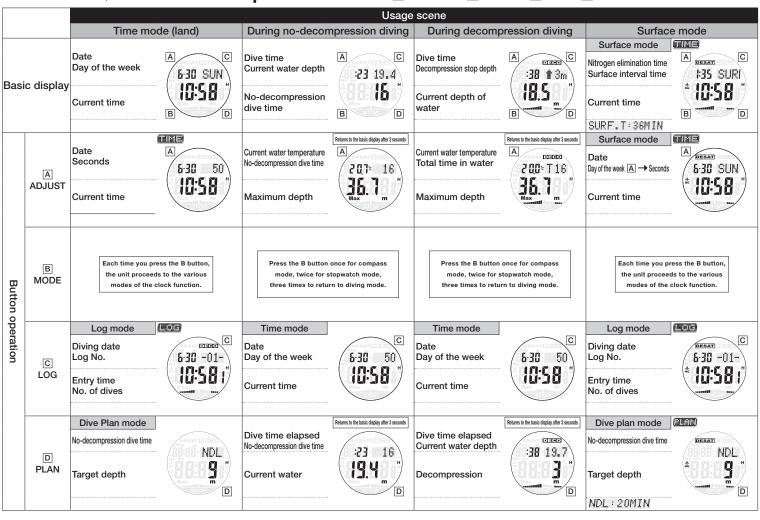

ge may lead to serious accidents.

TUSA top page: http://www.tusa.com/

## ■ Solar Charging System

The TUSA IQ 1203 CE solar panel is integrated into the display of the computer.

- · Long life solar charged battery eliminates the need for unwanted battery changes.
- · To ensure charging occurs; expose the computer display window to sunlight.
- It is recommended to charge your computer once a month to ensure its proper function.

#### When light is striking or not striking the unit



The TUSA IQ 1203 CE, when charged, will always display the clock feature, even if no light is present. On land, the computer is making calculations every 20 sec. In Dive Mode (submersed), the computer is making calculations every second.

## IQ1203 CE Basic Operation Guide ADJUST B MODE C LOG D PLAN button